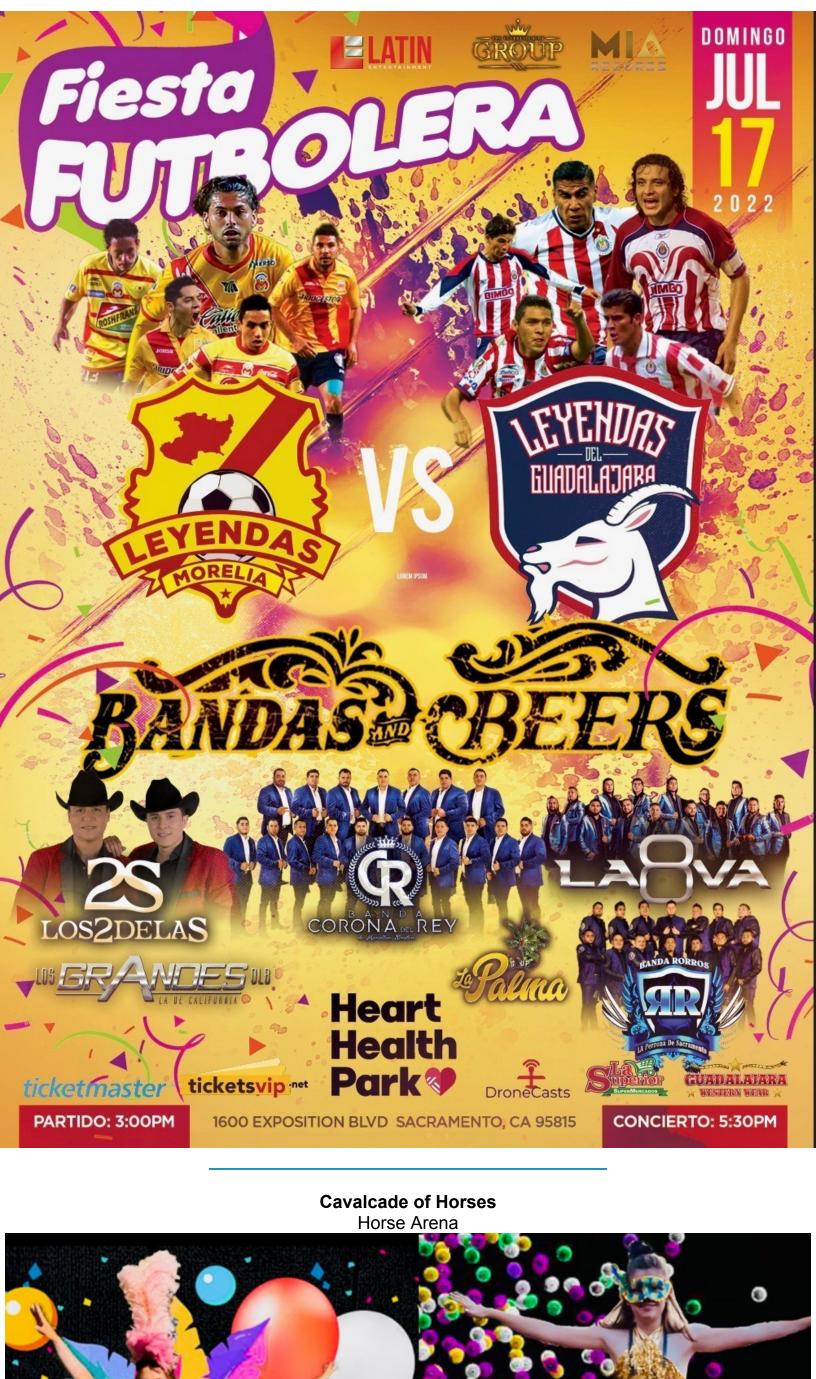

De Guadalajara face off against Leyendas De Morelia in an epic soccer match.

**Toyota Concert Series on the Golden 1 Stage** 

The concert begins at 8:00 pm, and doors open at 6:30 pm. Wristbands are available for free seating behind the Reserved Gold Circle Seating. The wristband giveaway begins at 5:00 day of the concert outside the venue.

Bands and Beers at Heart Health Park - 1 pm to 8 pm

This summer, Bandas and Beers and Fiesta Futbolera presented by The Entertainment Group, Latin Entertainment Inc, and

Mia Records heads to Heart Health Park! Drink you favorite beer, enjoy a soccer match, and dance the night away! Leyendas

See amazing performances by: · Los Dos De La S Banda Corona Del Rey

• Grupo La Palma

• Banda La 8TvA Maravilla

Night Ranger - 8 pm

- Banda Los Grandes De La Bahia
- Banda Roro

- Tractor Supply Co. Big Barn
- 5 pm: California Classic Breed Parade • 7 pm: Mardi Gras Celebrations Around the World Click here to see full schedule **Livestock Shows**